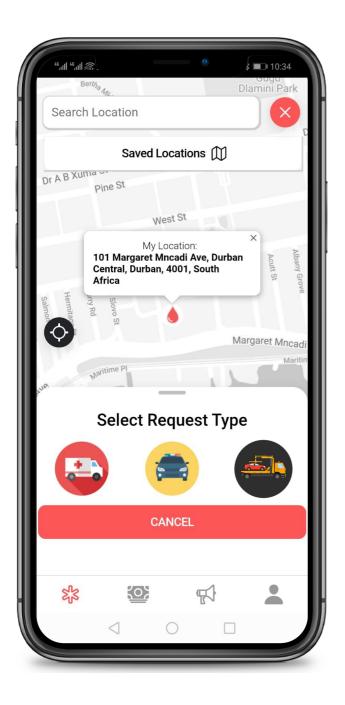

#### **03 WHEN REQUESTING**

**Step 4:** In order to request an ambulance or any other service provider. All you need to do is Press the relevant Icon on the home page and wait for 5 seconds. After the count down Your details and location will be forwarded to Your Responder.

An SMS notification will also be sent to your next of Kin to alert them.

Once the Responder receives your Alert they will Call you to confirm the request before they dispatch.