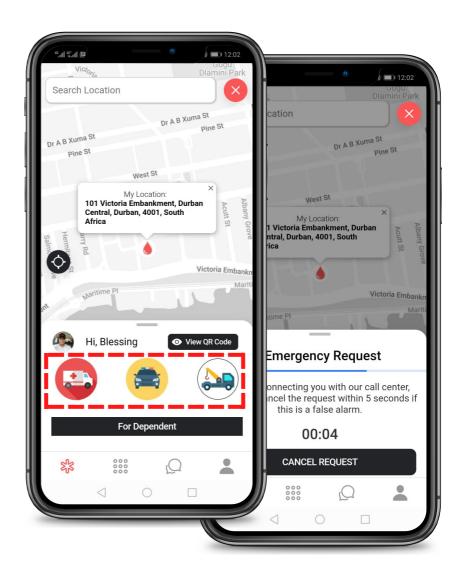

#### **03 WHEN REQUESTING**

**Step 4:** In order to request an ambulance or any other service provider. All you need to do is Press the relevant Icon on the home page and wait for 5 seconds. After the count down Your details and location will be forwarded to Your Responder.

An SMS notification will also be sent to your next of Kin to alert them.

Once the Responder receives your Alert they will Call you to confirm the request before they dispatch.