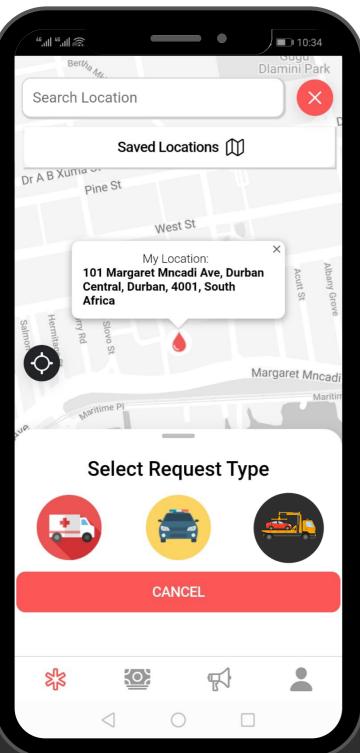

#### **03 WHEN REQUESTING**

**Step 4:** In order to request an ambulance or any other service provider. All you need to do is Press the relevant Icon on the home page and wait for 5 seconds. After the count down Your details and location will be forwarded to Your Responder.

An SMS notification will also be sent to your next of Kin to alert them.

Once the Responder receives your Alert they will Call you to confirm the request before they dispatch.