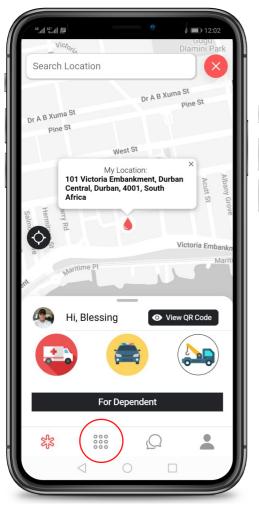

#### 02 PAIRING

Step 3: Once registered; you can Go to the Emergency Services page to link your Profile to your preferred service provider for ambulance, security or roadside assistance. "Please refer to your Service Provider for their unique Code"

#### **03 WHEN REQUESTING**

**Step 4:** In order to request an ambulance or any other service provider. All you need to do is Press the relevant Icon on the home page and wait for 5 seconds. After the count down Your details and location will be forwarded to Your Responder.