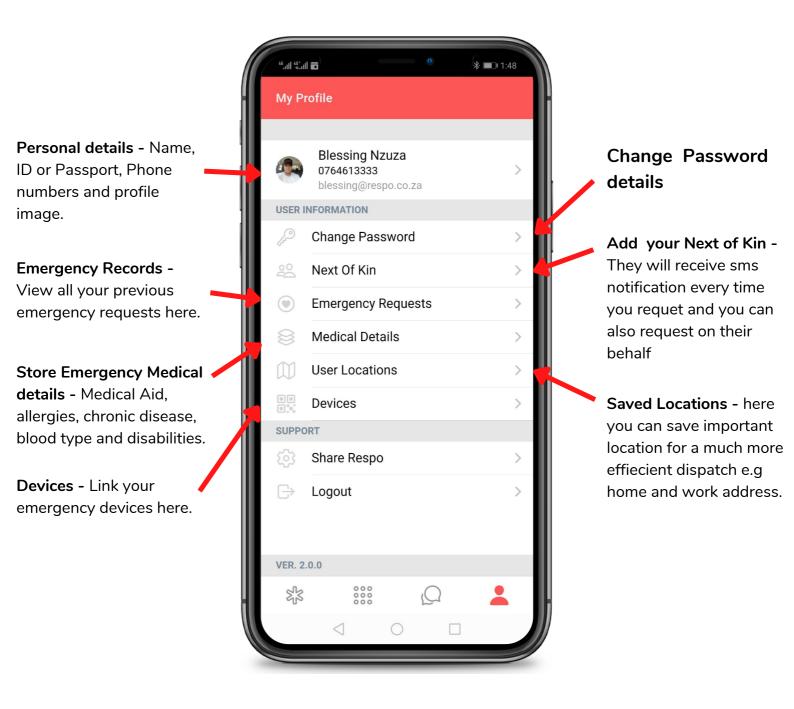

#### **05 UPDATE YOUR PROFILE**

**Step 6:** In order to update your profile you can click on the Profile Icon and proceed to changing or updating the relevant information.