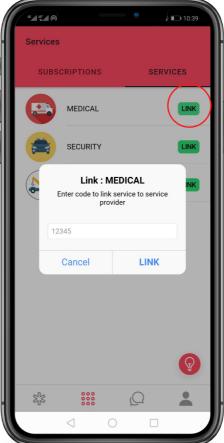

#### 02 PAIRING

Step 3: Once registered; you can Go to the Emergency Services page to link your Profile to your preferred service provider for ambulance, security or roadside assistance. "Please refer to your Service Provider for their unique Code"