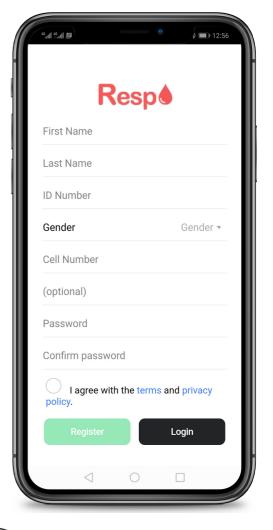

#### 01 DOWNLOAD AND SIGN UP

**Step 1:** Download the Respo App from PlayStore, App Store or Huawei Gallery

Step 2: You register and create a Profile